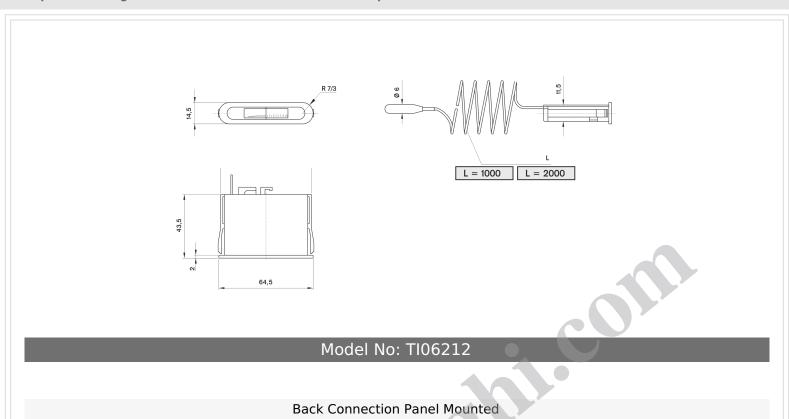

Temperature Gauges / Gas Actuated Thermometers / All-Purpose Gas Actuated Thermometers / 62x12 mm.

| CONSTRUCTIVE PROPERTIES   |                                      |          |
|---------------------------|--------------------------------------|----------|
|                           | STANDARD                             | OPTIONAL |
| Mounting Type             | Back Connection Panel<br>Mounted     | -        |
| Scale Range (T)           | 0 / +120 °C   0/+160°C     -40/+40°C |          |
| Case                      | Plastic (ABS)                        | -        |
| Bezel                     | Plastic                              | -        |
| Window                    | Acrylic                              | -        |
| Dial                      | Plastic                              | -        |
| Capiilary Tube            | PVC Coated Copper Alloy              | -        |
| Capillary Tube Length (T) | 1m                                   | 2m       |
| Temperature Element       | Gas Actuated                         | -        |
| Bulb Ø                    | 6mm                                  | -        |

TI06212

| USAGE PROPERTIES        |                               |   |
|-------------------------|-------------------------------|---|
| Protection Rate         | IP 41                         | - |
| Optimum Operating Range | Between 0,0 x PN and 1,0 x PN |   |
| Storage Temperature     | -20 +60 °C                    | - |
| Conformity              | EN 13190                      |   |