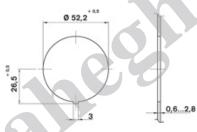

| IP 41                         | - |
| Optimum Operating Range | Between 0,0 x PN and 1,0 x PN |   |
| Storage Temperature     | -20 +60 °C                    | - |
| Conformity              | EN 13190                      |   |





## Temperature Gauges / Gas Actuated Thermometers / All-Purpose Gas Actuated Thermometers / 62x12 mm.



Temperature Gauges / Gas Actuated Thermometers / All-Purpose Gas Actuated Thermometers / 62x12 mm.

## LIQUID FILLED THERMOMETERS - CL 2.0 THERMO - PRESSURE GAUGES Ø 40 Capillary Tube Length "L' 0,6...2,8 Ø 43 5 0 0 10,5 8,8 10,8 27,2 7,7 15,8 **Back Connection Panel Mounted** 0 / +120 °C Capillary Tube 0 / 4 bar 0 / 6 bar 0 / 10 mWS 0 / 16 mWS 0 / 25 mWS 0 / 40 mWS L=1 000 040 702 1205 040 702 1219 040 702 1200 040 702 1214 040 702 1215 040 702 1216



DIMENSIONS FOR MOUNTING

Where Pressure Matters..."