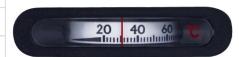

Temperature Gauges / Gas Actuated Thermometers / All-Purpose Gas Actuated Thermometers / 62x12 mm.

| CONSTRUCTIVE PROPERTIES   |                                      |          |
|---------------------------|--------------------------------------|----------|
|                           | STANDARD                             | OPTIONAL |
| Mounting Type             | Back Connection Panel<br>Mounted     | -        |
| Scale Range (T)           | 0 / +120 °C   0/+160°C     -40/+40°C |          |
| Case                      | Plastic (ABS)                        | -        |
| Bezel                     | Plastic                              | -        |
| Window                    | Acrylic                              | -        |
| Dial                      | Plastic                              | -        |
| Capiilary Tube            | PVC Coated Copper Alloy              | -        |
| Capillary Tube Length (T) | 1m                                   | 2m       |
| Temperature Element       | Gas Actuated                         | -        |
| Bulb Ø                    | 6mm                                  | -        |

TI06212

| USAGE PROPERTIES        |                               |   |
|-------------------------|-------------------------------|---|
| Protection Rate         | IP 41                         | - |
| Optimum Operating Range | Between 0,0 x PN and 1,0 x PN |   |
| Storage Temperature     | -20 +60 °C                    | - |
| Conformity              | EN 13190                      |   |